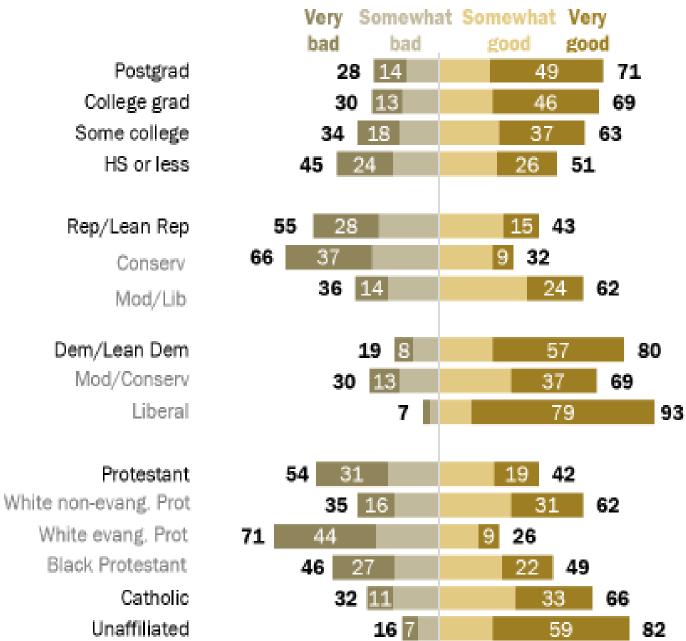

#### **Another Marriage...**

% who say same-sex marriage now being legal U.S. is a \_\_\_\_ thing for our society

Source: Survey of U.S. adults conducted Oct. 10-16, 202:

PEW RESEARCH CENTER

% who say same-sex marriage now being legal in the U.S. is a \_\_\_\_thing for our society