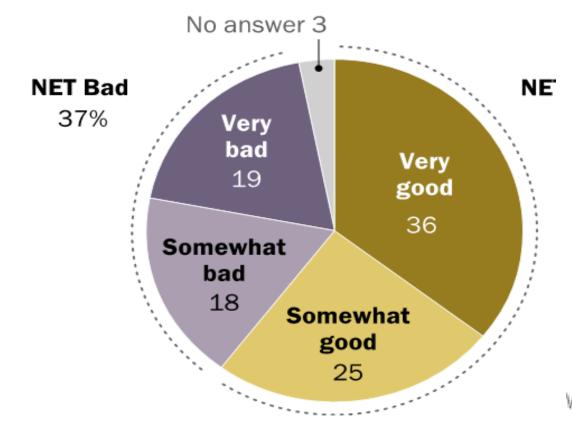

#### **Another Marriage...**

% who say same-sex marriage now being legal U.S. is a \_\_\_\_ thing for our society

Source: Survey of U.S. adults conducted Oct. 10-16, 202:

PEW RESEARCH CENTER

% who say same-sex marriage now being legal in the U.S. is a \_\_\_\_thing for our society