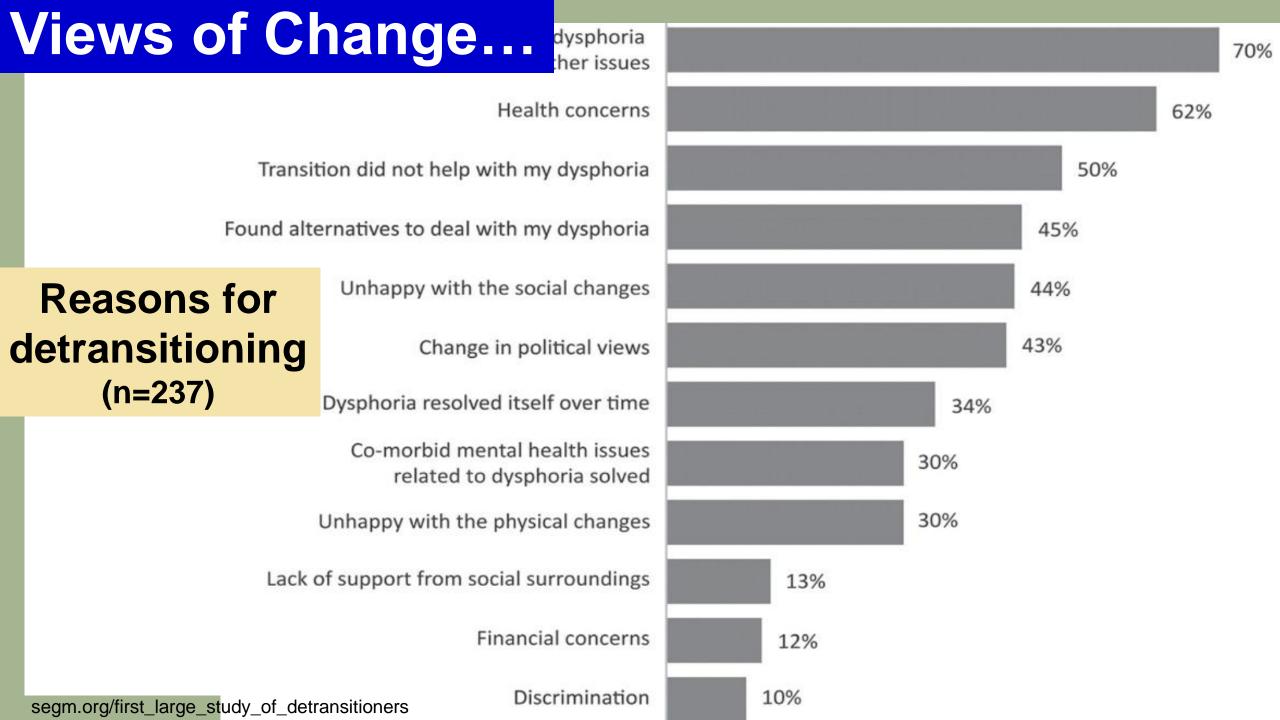

IAGE =

"Jesus replied. 6 But at the beginning of creation God 'made them male and female. 'For this reason a man will leave his father and mother and be united to his wife, 8 and the two will become one flesh"

-Mk 10:5-8-

#### **Another Marriage...**

% who say same-sex marriage now being legal U.S. is a \_\_\_\_ thing for our society



Source: Survey of U.S. adults conducted Oct. 10-16, 202:

PEW RESEARCH CENTER

% who say same-sex marriage now being legal in the U.S. is a \_\_\_\_thing for our society



Views on Gender....

"The 36-year-old Can controversial in some she is a transgender in female sport... Crit have a trans woman sport with a biological



"Hannah Mouncey (right) was banned from playing women's Australian Rules football, but now plays for Australia's handball team"



#### "The "Born that Way" Hypothesis"

"From the twin studies..."

Ph.D,
Dept of Psychiatry at the Johns Hopkins U.

Paul R. McHugh, M.D. psychiatry & behavioral sciences at the Johns Hopkins U.

"There is virtually no evidence that anyone, gay or straight, is "born that way" if that means their sexual orientation was genetically determined"

"But there is some evidence... that certain genetic profiles probably increase the likelihood the person later identifies as gay or engages in same-sex sexual behavior"

#### "Adverse Childhood Experiences (2013)"

"...Psychologist Judith A. & colleagues compared:

'Differences in adverse childhood experiences', (including dysfunctional households; abuses ...), among self-identified homosexual, heterosexual, and bisexual adults"

| Sexual Abuse (%)