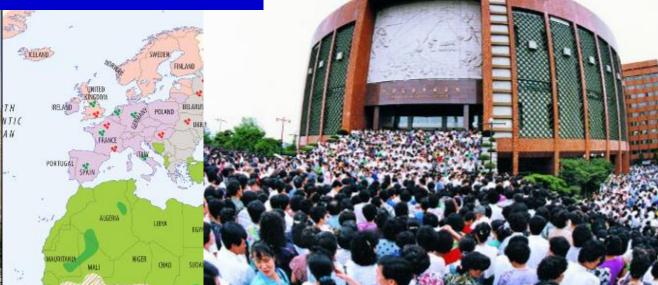

# Church... What Kind of...?

Monastery of Saint Thaddeus, built in 66 AD, in Iran

Church of Saint Sava Cathedral in Belgrade, Serbia

ZEALAND

(dimmin))

With a capacity over 60,000