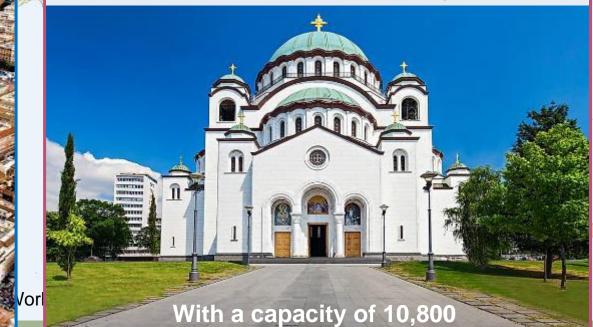

# Church... What Kind of...?

Monastery of Saint Thaddeus, built in 66 AD, in Iran

Church of Saint Sava Cathedral in Belgrade, Serbia

ZEALAND

(dimmin))

With a capacity over 60,000