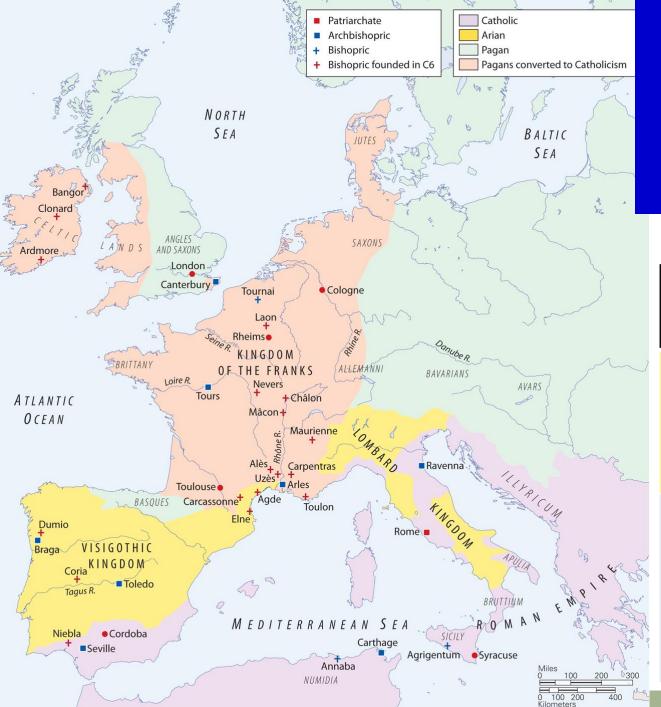

#### THE CHURCH **IN THE WEST** IN THE 6<sup>th</sup> CENTURY Church **Error types** Position Christ is a **Christ is** created being truly God Nicea, 325 (Arius) **Dominant Logos** Full over the humanity humanity of Christ. (Apollinarus): Constantinople, 381