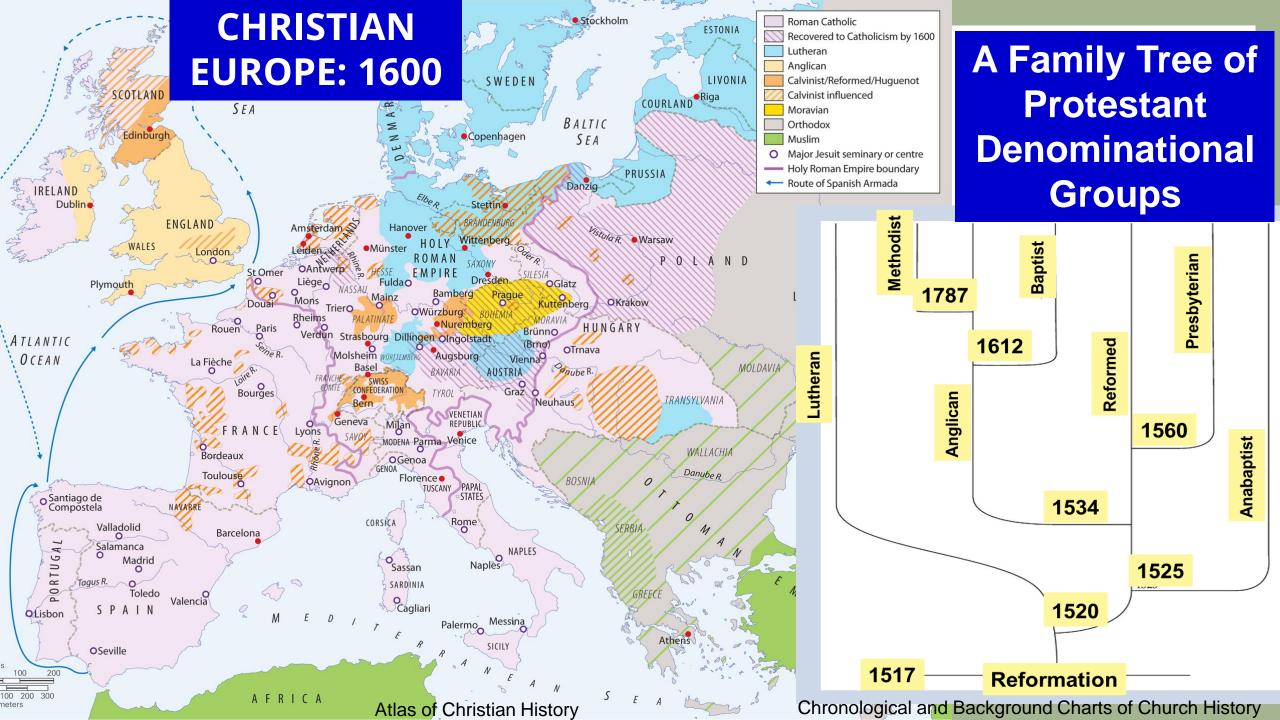

# The Downside of Christian Denominations

"Denominations are based on disagreements over the interpretation of Scripture"

JESUS said, "a house divided against itself falls" Luke 11:17

"A new command I give you: Love one another. As I have loved you, so you must love one another. 35 By this everyone will know that you are my disciples, if you love one another." " Jn 13:34-35