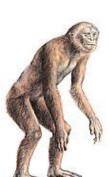

#### **Australopithecus** (Lucy)

Found in Ethiopia, Dated to be 3 million years, Proved to be chimpanzee

## Source of Origins Issues

Statue at Living World exhibit, St. Louis Zoo

Origin

Scope

→ depe

Biblical

Genesis

"About 40% complete
Dated to be 3 million years old
Claimed bipedal (walked upright)"

- Long arms are identical to chimpanzees
- ence is project of the same of
  - Upper leg bone is similar to chimpanzees
  - Lucy's legs were very ape-like
  - Brain size (400-500 cc) overlaps chimpanzees
  - •Large back muscles for tree dwelling..."