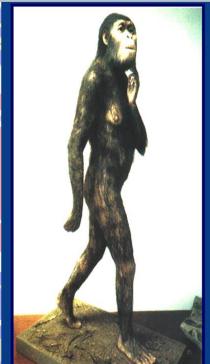

## Source of Origins Issues

Statue at Living World exhibit, St. Louis Zoo

Origin

Scope

→ depe

Biblical

Genesis

"About 40% complete
Dated to be 3 million years old
Claimed bipedal (walked upright)"

- Long arms are identical to chimpanzees
- ence is project of the same of
  - Upper leg bone is similar to chimpanzees
  - Lucy's legs were very ape-like
  - Brain size (400-500 cc) overlaps chimpanzees
  - •Large back muscles for tree dwelling..."