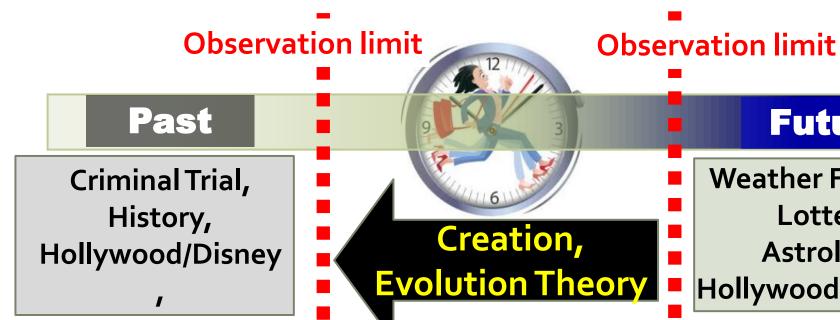

### Source of Issues: Limit of Men's Ability

- 1 Samuel 16:7: Man Looks at Outward...
- Space-bound: 5 Sensors → Limited **Observation**
- Time-bound: Present ...

→ Depending on Indirect Infos, Such as, Education, Media, Rumor...

#### **Future**

Weather Forecast, Lottery, Astrology, Hollywood/Disney...

#### Source of Origins Issues There were bones when we found the strata... Path? Time line Present Past Origin? Bones **Scope of Origins Science is past** for Lucy Beyond observation Observation → Unprovable Limit → depends on men's assumption! **Scope of Experimental Secular View Biblical View** Science is present → **Genesis Records** needs no assumption!! Men's Idea In God's Image... **Evolved from Ape..** It is provable! Millions of years... 6000 years...