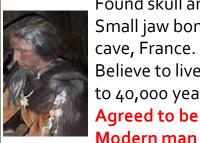

#### Cromagnon

Found skull and Small jaw bone in a cave, France. Believe to live 10,000 to 40,000 years ago. Agreed to be