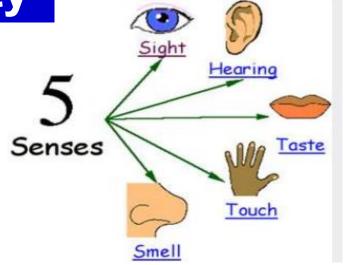

### Source of Issues: Limit of Men's Ability

- 1 Samuel 16:7: Man Looks at Outward...
- Space-bound: 5 Sensors → Limited **Observation**
- Time-bound: Present ...

→ Depending on Indirect Infos, Such as, Education, Media, Rumor...