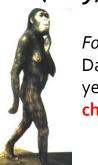

## Source of Origins Issues

Statue at Living World exhibit, St. Louis Zoo

Origin

Scope

→ depe

Biblical

Genesis

"About 40% complete
Dated to be 3 million years old
Claimed bipedal (walked upright)"

- Long arms are identical to chimpanzees
- ence is project of the same of
  - Upper leg bone is similar to chimpanzees
  - Lucy's legs were very ape-like
  - Brain size (400-500 cc) overlaps chimpanzees
  - •Large back muscles for tree dwelling..."

ience is pervation ble assumpt

ecular Vie

Men's Id

-Chris Ashcraft slide-