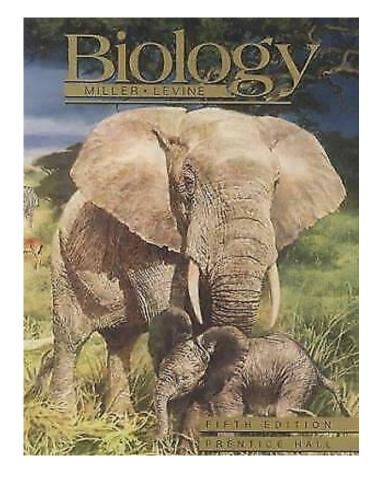

#### The Issue is...

Miller & Levine, Biology, 2000, p. 757.

"But all researchers agree on certain basic facts. We know, for example, that humans evolved from ancestors we share with other living primates such as chimpanzees and apes."