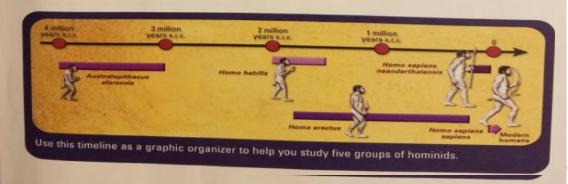

#### **Early Hominids**

#### 2.1 Introduction

In Chapter 1, you explored cave paintings made by prehistoric humans. Scientists call these prehistoric humans **hominids**. In this chapter, you will learn about five important groups of hominids.

You've already met three kinds of "history detectives"—archeologists, historians, and geographers. The study of hominids involves a fourth type, paleoanthropologists. Anthropologists study human development and culture. Paleoanthropologists specialize in studying the earliest hominids. (*Paleo* means "ancient.")

In 1974, an American paleoanthropologist, Donald Johanson, made an exciting discovery. He was searching for artifacts under a hot African sun when he found a partial skeleton. The bones included a piece of skull, a jawbone, a rib, and leg bones.

After careful study, Johanson decided the bones came from a female hominid who lived more than 3 million years ago. He nicknamed her "Lucy" while he was listening to the song "Lucy in the Sky with Diamonds," by the Beatles. She is one of the earliest hominids ever discovered.

What have scientists found out about Lucy and other hominids? How were these hominids like us? How were they different? What capabilities, or skills, did each group have? Let's find out.