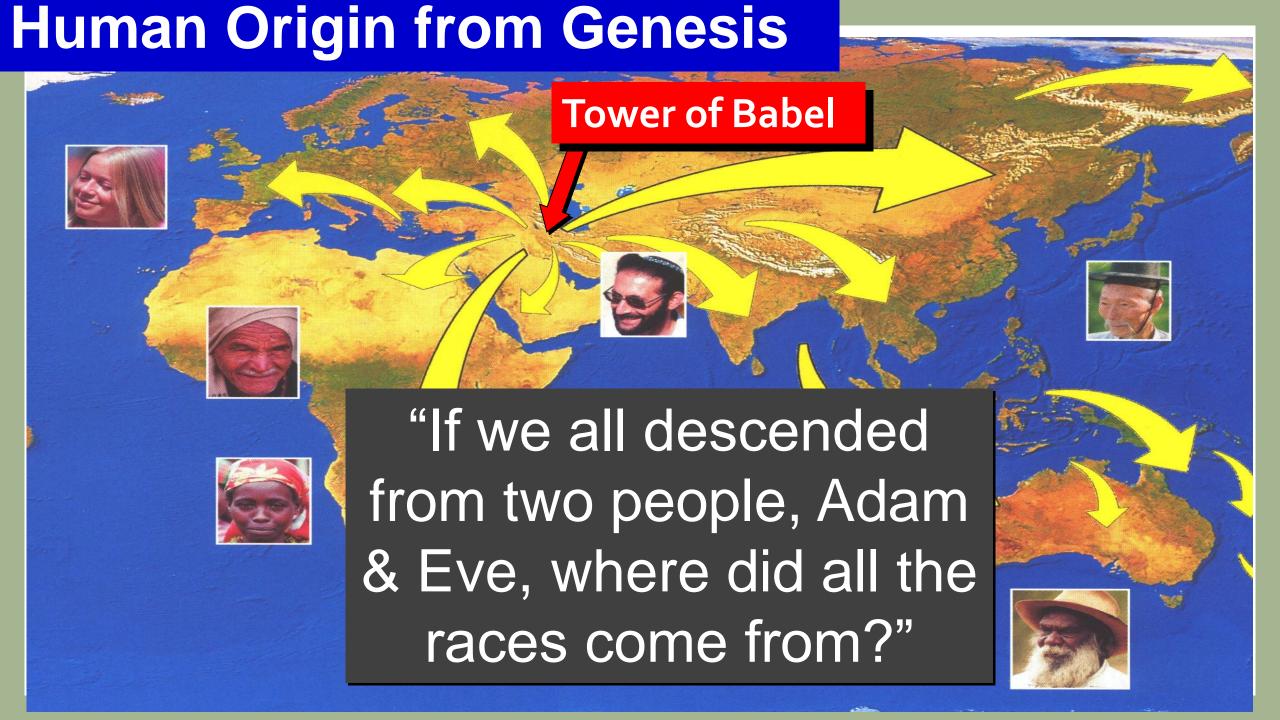

opologists specialize in studying the earliest hominids. (*Paleo* means "ancient.")

In 1974, an American paleoanthropologist, Donald Johanson, made an exciting discovery. He was searching for artifacts under a hot African sun when he found a partial skeleton. The bones included a piece of skull, a jawbone, a rib, and leg bones.

After careful study, Johanson decided the bones came from a female hominid who lived more than 3 million years ago. He nicknamed her "Lucy" while he was listening to the song "Lucy in the Sky with Diamonds," by the Beatles. She is one of the earliest hominids ever discovered.

What have scientists found out about Lucy and other hominids? How were these hominids like us? How were they different? What capabilities, or skills, did each group have? Let's find out.





## **Human Races from A Family Tree?**



#### **Shades of Skin Color**

A LOTS OF MELANIN

B LOTS OF MELANIN

a SMALL AMOUNT OF MELANIN

b SMALL AMOUNT OF MELANIN



DARK

MIDDLE BROWN

LIGHT

Artist: Dan Lietha

|    |    | Aa<br>Bb | Aa<br>Bb |    |
|----|----|----------|----------|----|
|    | AB | Ab       | аВ       | ab |
| АВ | AA | AA       | Aa       | Aa |
|    | BB | Bb       | BB       | Bb |
| Ab | AA | AA       | Aa       | Aa |
|    | Bb | bb       | Bb       | bb |
| аВ | Aa | Aa       | aa       | aa |
|    | BB | Bb       | BB       | Bb |
| ab | Aa | Aa       | aa       | aa |
|    | Bb | bb       | Bb       | bb |

-AIG (Mike Riddle) slide-

# "Great Britain's Amazing Twins"



## **How much are They Different?**



TWO PEOPLE

Racial characteristics: skin color, eye