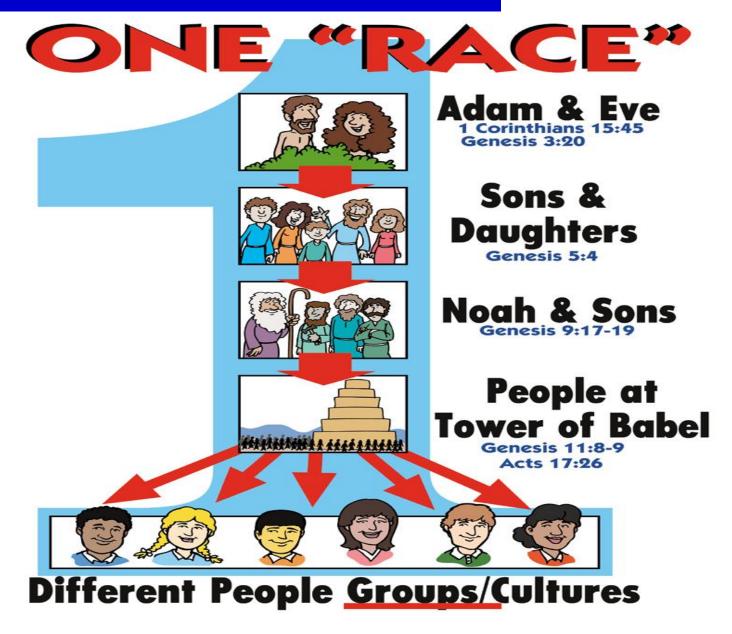

tor Sangmin Lee)

> 실리콘밸리 미션교회 Silicon Valley Mission Church

## Genesis 3:20 (7:23)

Gen 3:20 Now the man (Adam) called his wife's name Eve, because she was the mother of all the living.

7:23 Thus He blotted out every living thing that was upon the face of the land, from man to animals to creeping things and to birds of the sky, and they were blotted out from the earth; and only Noah was left, together with those that were with him in the ark.

# 창세기 (Genesis) 3:20 (7:23)

3:20 아담이 그의 아내의 이름을 하와라 불렀으니 그는 모든 산 자의 어머니가 됨이더라

7:23 지면의 모든 생물을 쓸어버리시니 곧 사람과 가축과 기는 것과 공중의 새까지라 이들은 땅에서 쓸어버림을 당하였으되 오직 노아와 그와 함께 방주에 있던 자들만 남았더라

# Who are We? Our Identity?



"γνῶθι σεαυτόν"

"Know Thyself"

Socrates

(469 - 399 BC)

https://braininlabor.com/2018/01/02/maieutic/

### **Family Tree from Genesis**



#### On the Other Hand...The Issue is...



A Middle School Textbook.



 Humans living 2 million years ago shaped stone and animal bones into simple tools.

#### **Early Hominids**

#### 2.1 Introduction

In Chapter 1, you explored cave paintings made by prehistoric humans. Scientists call these prehistoric humans **hominids**. In this chapter, you will learn about five important groups of hominids.

You've already met three kinds of "history detectives"—archeologists, historians, and geographers. The study of hominids involves a fourth type, paleoanthropologists. Anthropologists study human development and culture. Paleoanthropologists specialize in studying the earliest hominids. (*Paleo* means "ancient.")

In 1974, an American paleoanthropologist, Donald Johanson, made an exciting di