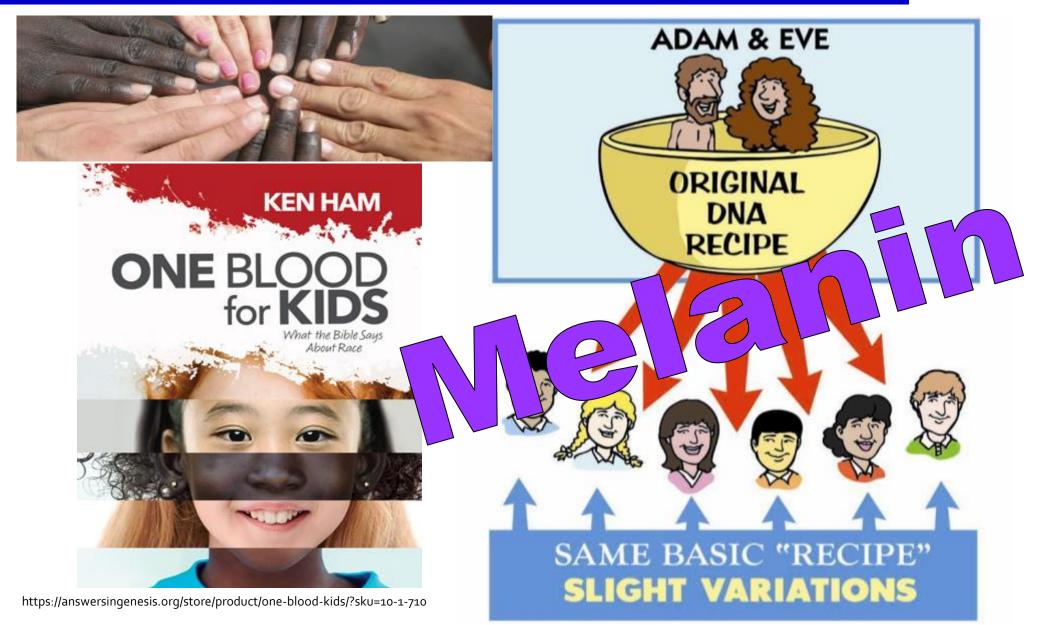

#### **Shades of Skin Color**

A LOTS OF MELANIN

B LOTS OF MELANIN

a SMALL AMOUNT OF MELANIN

b SMALL AMOUNT OF MELANIN

DARK

MIDDLE BROWN

LIGHT