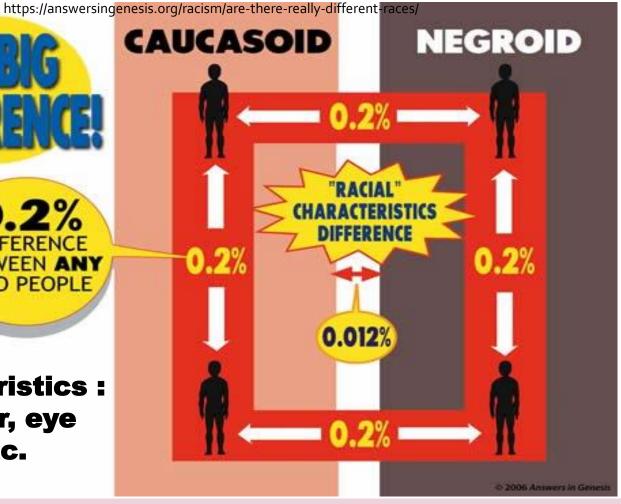

## **How much are They Different?**

TWO PEOPLE

Racial characteristics: skin color, eye shape, etc.

**GET RID OF THIS EVOLUTIONIZED** TERM!

"..Dr. Harold Page Freeman, .. of surgery at North General Hospital in Manhattan... "If you ask how much of your genes is reflected in your external appearance, the answer seems to be in the range of 0.01 %."