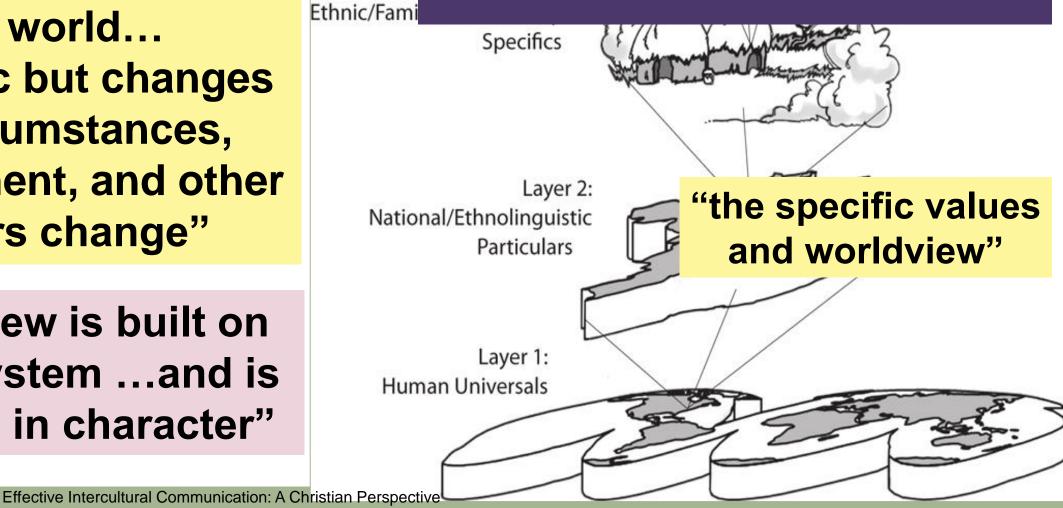

#### **Culture & Worldview**

**Worldviews:** "ways of perceiving the world... not static but changes as circumstances, environment, and other factors change"

"worldview is built on a faith system ...and is religious in character"

# "The Layers of Culture"