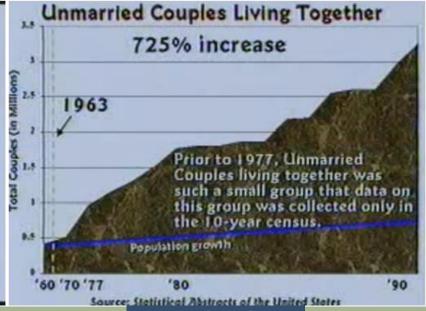

#### **Effects of War (Evolution)**

- An educational study,
- "We are losing our children"
- > "70% of teens stop attending church"

#### Why is this happening?

- > Failure of the church (2-hours versus 20-hours)
- "The persistent & effective effort by anti-theists"

Chris Ashcraft slide Mike Riddle slide