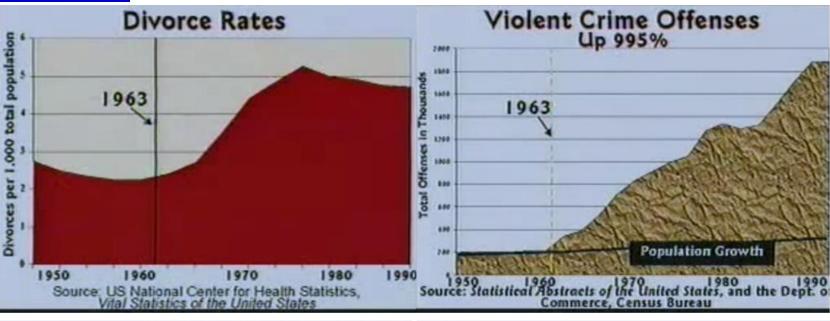

#### **Effects of War (Evolution)**

- An educational study,
- "We are losing our children"
- > "70% of teens stop attending church"

#### Why is this happening?

- > Failure of the church (2-hours versus 20-hours)
- "The persistent & effective effort by anti-theists"

Chris Ashcraft slide Mike Riddle slide