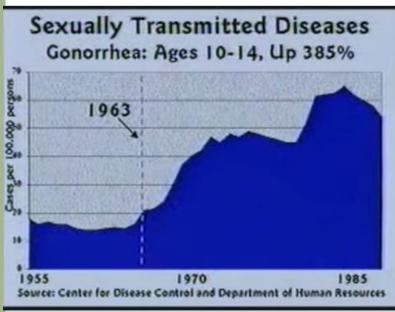

#### **Effects of War (Evolution)**

- An educational study,
- "We are losing our children"
- > "70% of teens stop attending church"

#### Why is this happening?

- > Failure of the church (2-hours versus 20-hours)
- "The persistent & effective effort by anti-theists"

Chris Ashcraft slide Mike Riddle slide