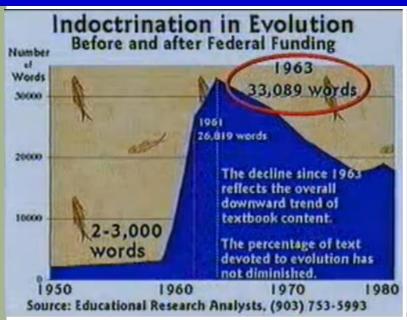

#### **Effects of War (Evolution)**

- An educational study,
- "We are losing our children"
- > "70% of teens stop attending church"

#### Why is this happening?

- > Failure of the church (2-hours versus 20-hours)
- "The persistent & effective effort by anti-theists"

Chris Ashcraft slide Mike Riddle slide